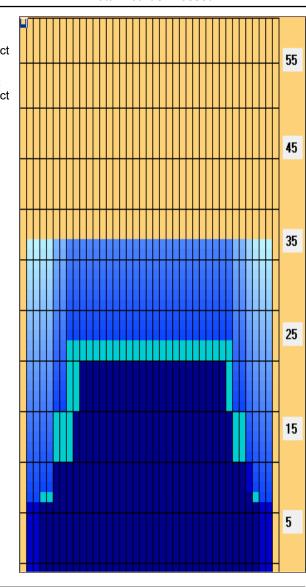

## 第49回全国都道府県対抗ボウリング選手権大会

Oil Pattern Distance: 37 Feet 37 Feet Oil Per Board: 50 uL Reverse Brush Drop: Forward Oil Total: 23.55 mL **Reverse Oil Total:** 11.3 mL **Volume Oil Total:** 34.85 mL Forward Boards Crossed: 471 Boards **Reverse Boards Crossed:** 226 Boards **Total Boards Crossed:** 697 Boards