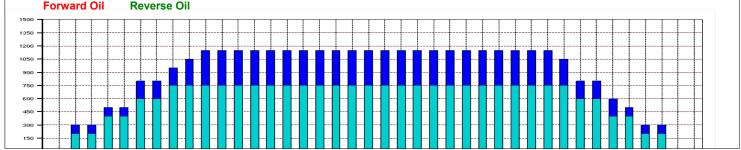

| Item<br>Description     | 3L-7L:18L-18R<br>Outside Track:Middle | 8L-12L:18L-18R<br>Middle Track:Middle | 13L-17L:18L-18R<br>Inside Track: Middle | 18L-18R:17R-13R<br>Middle: Inside Track | 18L-18R:12R-8R<br>Middle:Middle Track | 18L-18R:7R-3R<br>Middle:Outside Track |  |
|-------------------------|---------------------------------------|---------------------------------------|-----------------------------------------|-----------------------------------------|---------------------------------------|---------------------------------------|--|
| Track Zone Ratio        | 1.98                                  | 1.06                                  | 1                                       | 1                                       | 1.02                                  | 1.92                                  |  |
| Forward Oil Reverse Oil |                                       |                                       |                                         |                                         |                                       |                                       |  |