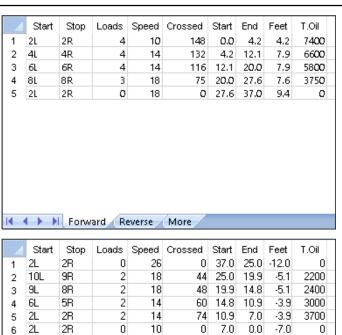

## 第49回全国都道府県対抗ボウリング選手権大会

Oil Pattern Distance: 37 Feet 37 Feet Oil Per Board: 50 uL Reverse Brush Drop: Forward Oil Total: 23.55 mL **Reverse Oil Total:** 11.3 mL **Volume Oil Total:** 34.85 mL Forward Boards Crossed: 471 Boards **Reverse Boards Crossed:** 226 Boards **Total Boards Crossed:** 697 Boards

| ← → → | Forward Reverse More

| Conditioner:<br>Type In or Sele<br>One |       |  |  |  |  |  |
|----------------------------------------|-------|--|--|--|--|--|
| Transfer<br>Type In or<br>One          | Selec |  |  |  |  |  |
| Forwa                                  | rd    |  |  |  |  |  |
|                                        |       |  |  |  |  |  |
| Rever                                  | se    |  |  |  |  |  |
|                                        |       |  |  |  |  |  |
| Combir                                 | ned   |  |  |  |  |  |
|                                        |       |  |  |  |  |  |
| Buff                                   | 1     |  |  |  |  |  |
|                                        |       |  |  |  |  |  |