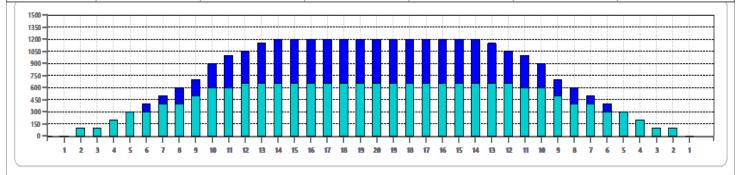

|   | START | STOP | LOADS | SPEED | CROSSED | START | END  | FEET | T.OIL |
|---|-------|------|-------|-------|---------|-------|------|------|-------|
| 1 | 2L    | 2R   | 2     | 10    | 74      | 0.0   | 1.4  | 1.4  | 3700  |
| 2 | 4L    | 4R   | 2     | 14    | 66      | 1.4   | 5.3  | 3.9  | 3300  |
| 3 | 5L    | 5R   | 2     | 14    | 62      | 5.3   | 9.2  | 3.9  | 3100  |
| 4 | 7L    | 7R   | 2     | 18    | 54      | 9.2   | 14.3 | 5.1  | 2700  |
| 5 | 9L    | 9R   | 2     | 18    | 46      | 14.3  | 19.4 | 5.1  | 2300  |
| 6 | 10L   | 10R  | 2     | 22    | 42      | 19.4  | 25.6 | 6.2  | 2100  |
| 7 | 12L   | 12R  | 1     | 22    | 17      | 25.6  | 28.7 | 3.1  | 850   |
| 8 | 2L    | 2R   | 0     | 22    | 0       | 28.7  | 35.0 | 6.3  | 0     |
| 9 | 2L    | 2R   | 0     | 26    | 0       | 35.0  | 42.0 | 7.0  | 0     |
|   |       |      |       |       |         |       |      |      |       |

| 2 | 2L<br>14L | 2R<br>14R | 0 | 30 |    |      |      |      | T.OIL |
|---|-----------|-----------|---|----|----|------|------|------|-------|
|   | 14L       | 1 / D     |   | 30 | 0  | 42.0 | 36.0 | -6.0 | 0     |
| - |           | 141       | 1 | 26 | 13 | 36.0 | 32.4 | -3.6 | 650   |
| 3 | 13L       | 13R       | 2 | 22 | 30 | 32.4 | 26.2 | -6.2 | 1500  |
| 4 | 11L       | 11R       | 2 | 18 | 38 | 26.2 | 21.1 | -5.1 | 1900  |
| 5 | 10L       | 10R       | 2 | 18 | 42 | 21.1 | 16.0 | -5.1 | 2100  |
| 6 | 8L        | 8R        | 2 | 18 | 50 | 16.0 | 10.9 | -5.1 | 2500  |
| 7 | 6L        | 6R        | 2 | 14 | 58 | 10.9 | 7.0  | -3.9 | 2900  |
| 8 | 2L        | 2R        | 0 | 14 | 0  | 7.0  | 0.0  | -7.0 | 0     |