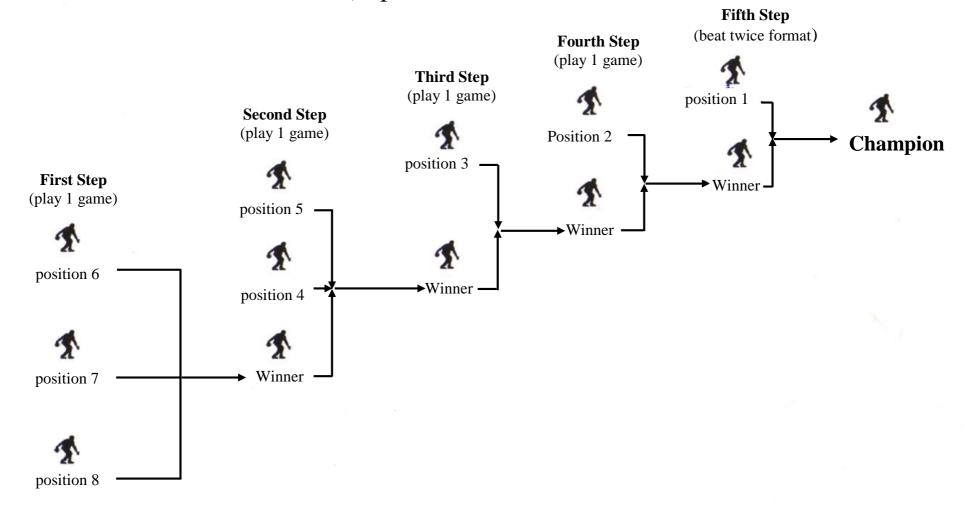

#### 5. Final Round

- a. Positions 6 7 8 will bowl one game
- b. The winner in (a) will bowl with positions 4 and 5 and bowl one game
- c. The winner in (b) will bowl with position 3 one game
- d. The winner in (c) will bowl with position 2 one game
- The winner in (d) will bowl with position 1 in beat twice format.

In case of tie in Round 1 – 4 bowlers will bowl a one ball roll off on a full set.