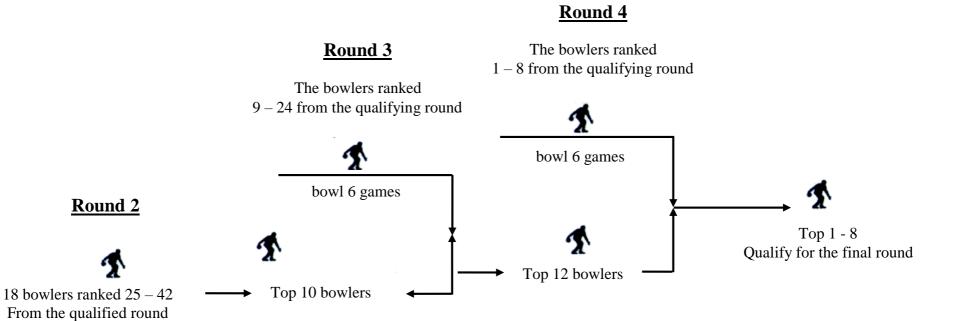

#### 2. Round 2

- a. The 18 bowlers ranked 25 42 from the qualifying round will bowl 6 games.
- b. The top 10 bowlers will qualify for Round 3
- c. All pinfalls are dropped

#### Round 3

- a. The bowlers ranked 9 24 from the qualifying round plus the bowlers from Round 2 (26 bowlers) will bowl 6 games
- b. The top 12 bowlers will qualify for the Round 4
- c. All pinfalls are dropped

#### 4. Round 4

- a. The bowlers ranked 1 8 from the qualifying round plus the bowlers from Round 3 (20 bowlers) will bowl 6 games
- b. The top 7 scores will qualify for the final round
- c. Highest Thai bowler out side of 7 bowlers ranked 8
- d. All pinfalls are dropped