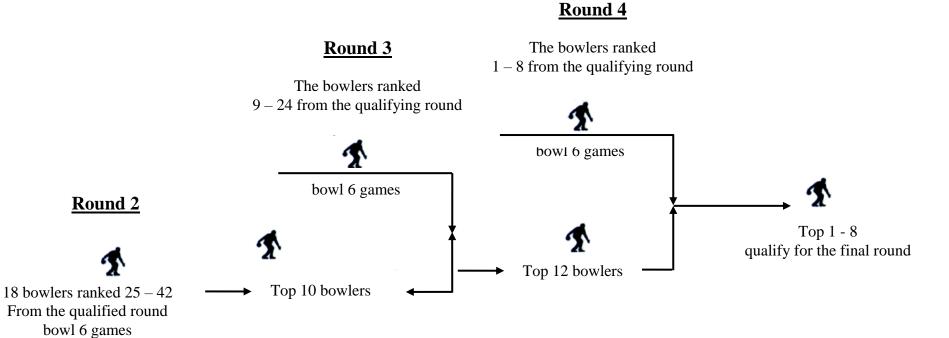

#### 2. Round 2

- a. The 14 bowlers ranked 25 42 from the qualifying round will bowl 6 games.
- b. The top 10 bowlers will qualify for Round 3
- c. All pinfalls are dropped

#### Round 3

- a. The bowlers ranked 9 24 from the qualifying round plus the bowlers from Round 2 (26 bowlers) will bowl 6 games
- b. The top 12 bowlers will qualify for the Round 4
- c. All pinfalls are dropped

#### 4. Round 4

- a. The bowlers ranked 1-8 from the qualifying round plus the bowlers from Round 3 (20 bowlers) will bowl 6 games
- b. The top 7 scores will qualify for the final round
- c. Highest Thai bowler out side of 7 bowlers ranked 8
- d. All pinfalls are dropped