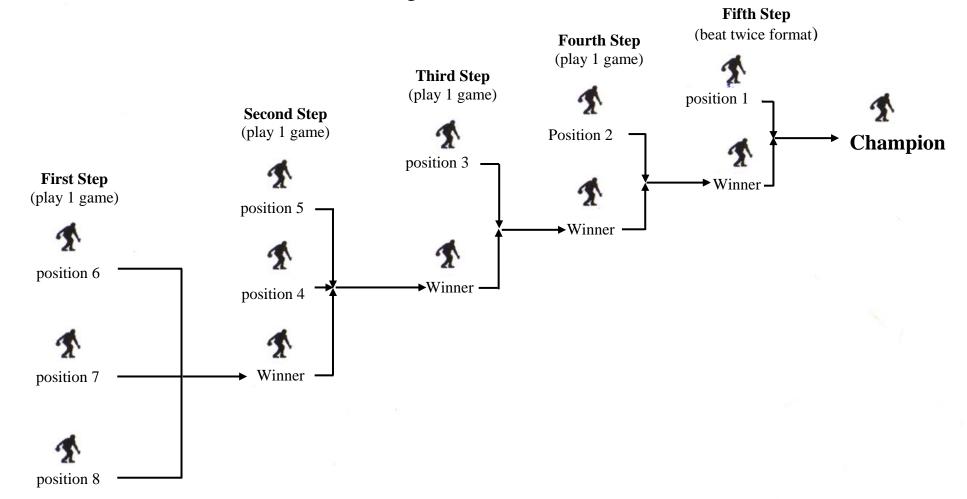

## 5. Final Round

- a. Positions 6 7 8 will bowl one game
- b. The winner in (a) will bowl with positions 4 and 5 and bowl one game
- c. The winner in (b) will bowl with position 3 one game
- d. The winner in (c) will bowl with position 2 one game
- e. The winner in (d) will bowl with position 1 in beat twice format.

In case of tie in Round 1 – 4 bowlers will bowl a one ball roll off on a full set.